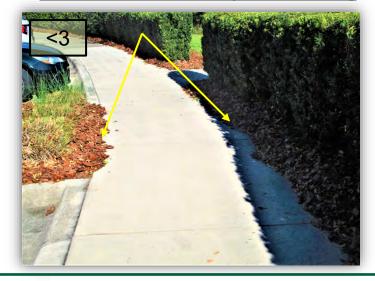

 Mulch is already coming over the curb on the WSBlvd. median at Big Bend Road (BBR). This needs to be beveled in as per the spec requires. (see below)

- 2. Hand pull Spanish Moss from the Oaks leading up to the Landing and surrounding the Montessori School.
- 3. Is the mulch we received the same size as what is required? Our spec calls for Medium Pine Bark. Much of this is quite large. Also, there is already a LOT of mulch on the sidewalks. This needs to be corrected property-wide. There is also chunks of wood in this mulch. It should be 100% pine bark, NOT wood product. (Pic 3>)
- 4. There is still a lot of Carolina Geranium in the lawn between the Landing parking lot and the pond.