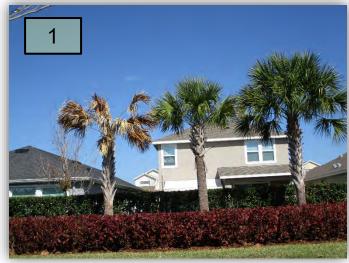

### **Proposals**

 Sunrise to provide a proposal to remove a dead Sabal Palm on the north side of PAM a couple hundred feet east of Paradiso. It is a pattern of three. Proposal shall include the option to flush cut along with a second option to completely remove it (including stump grinding) and replacing with another Sabal of the same height and trunk structure. (Pic 1)