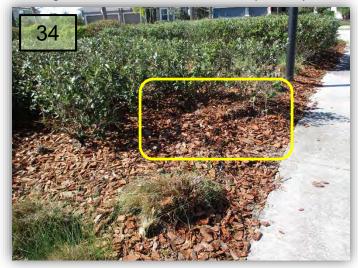

34. In another area of Lantern Park, we have removed a tree and mulch was simply piled up on top of the existing stump. This needs to be graded out and re-mulched. (Pic 34)

- 35. In the same area as above, mulch was also piled up around the bases of most of the Feijoa plants and there are a lot of cut off irrigation drip lines.
- 36. Make sure the Alternanthera "Little Rubies" in Lantern View Park are cut to the ground going into spring and that they are well-watered, but not kept wet.