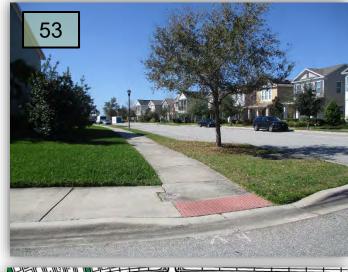

# Hourglass Park, Bowspirit Park, Mayport Park

- 52. Cut the Thryallis to the ground in a bed on the north park of Hourglass Park.
- 53. Why is the Milestone ROW turf so much more off-color here at Hourglass and Milestone than the resident's side of the sidewalk? (both are maintained by the CDD) (Pic 53 & below)