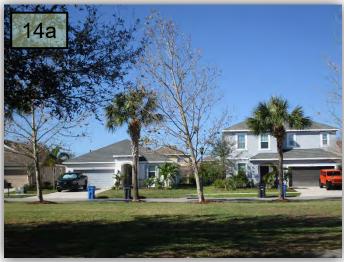

- 11. There is no new mulch surrounding the fence of the original Montessori School.
- 12. March 1st begins the weekly mowing schedule.
- 13. Inspect and treat yellowing turf on Current south before it worsens.
- 14. This is the third and second (respectively)
  Sycamore from the north on the west side of
  Flowerpot Park. The third is the tree that leans
  the most. Due to the caliper size of these tree
  trunks, I do not think it is worth trying to
  straighten them. There are minor air pockets
  contained within the rootball. We can try to remud the root balls to fill in the voids in an
  attempt to try to stabilize them. These would
  also require heavy equipment. (Pics 14a & b)