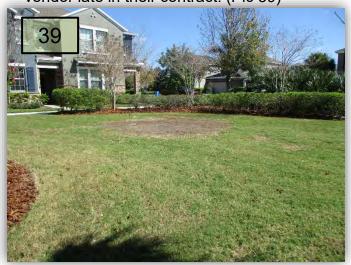

37. Cut out all damaged material from a Coontie Palm on the SW corner of Lantern View Park. (Pic 37)

- 38. Unfortunately, a lot of weeds have been covered up with mulch. These were to have been eradicated prior.
- 39. This area of turf on the east side of Lantern View Park needs to be cut out and replaced at Sunrise's expense. Both sides of Lantern View turf were replaced by former maintenance vendor late in their contract. (Pic 39)