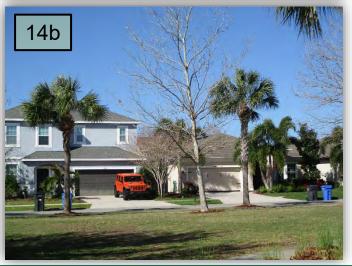

- 11. There is no new mulch surrounding the fence of the original Montessori School.
- 12. March 1st begins the weekly mowing schedule.
- 13. Inspect and treat yellowing turf on Current south before it worsens.
- 14. This is the third and second (respectively)
  Sycamore from the north on the west side of
  Flowerpot Park. The third is the tree that leans
  the most. Due to the caliper size of these tree
  trunks, I do not think it is worth trying to
  straighten them. There are minor air pockets
  contained within the rootball. We can try to remud the root balls to fill in the voids in an
  attempt to try to stabilize them. These would
  also require heavy equipment. (Pics 14a & b)