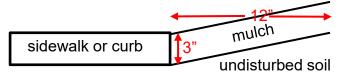

 Mulch is already coming over the curb on the WSBlvd. median at Big Bend Road (BBR). This needs to be beveled in as per the spec requires. (see below)

- 2. Hand pull Spanish Moss from the Oaks leading up to the Landing and surrounding the Montessori School.
- 3. Is the mulch we received the same size as what is required? Our spec calls for Medium Pine Bark. Much of this is quite large. Also, there is already a LOT of mulch on the sidewalks. This needs to be corrected property-wide. There is also chunks of wood in this mulch. It should be 100% pine bark, NOT wood product. (Pic 3>)
- 4. There is still a lot of Carolina Geranium in the lawn between the Landing parking lot and the pond.