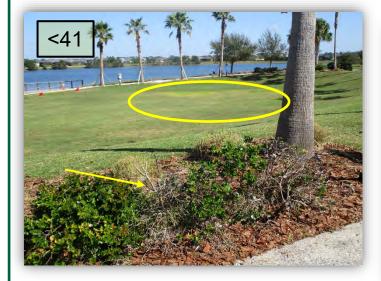

- 40. Reduce Jatropha in Lantern View Park by 1/3.
- 41. Remove grass clippings from the high side of the Rock-n-Roll Bowl. Remove dead Natal Plum. Are we getting weeds in the interior turf? **Exercise groups need to rotate.** (Pic 41>)