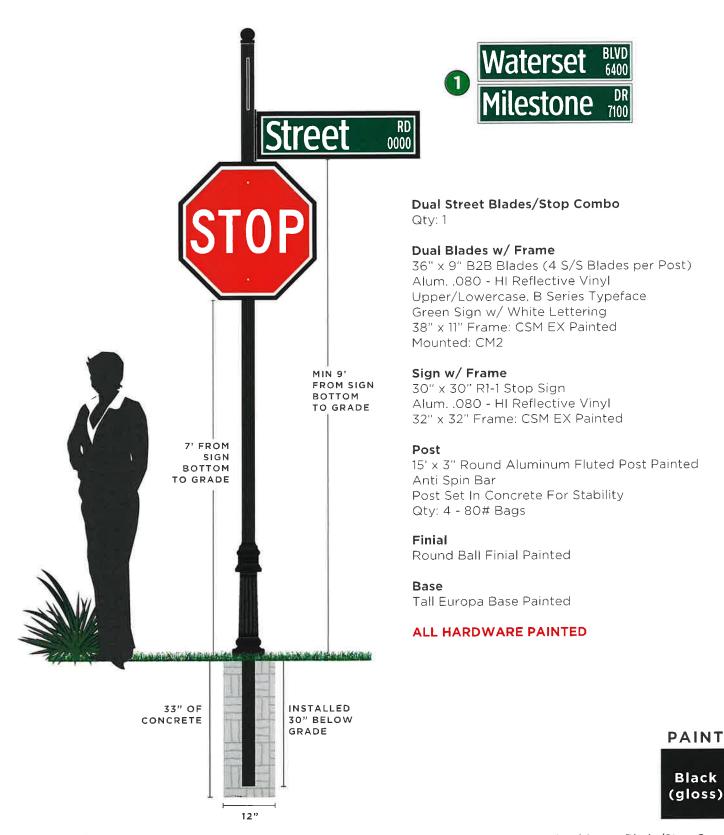

#### **Administrative**

CDD Access Requests: No requests for North this month.

Management received a proof and proposal for the street signs for Waterset and Milestone as well as Salt Creek and Waterset. The proposal was approved, and the signs have been sent to production. We have also reached out because there are still 10 signs that need to be straightened.

DISTANCE 14 MILES

COORDINATES

PROJECT NAME STREET SIGN REPAIRS

TOTAL PRICE EACH

2

**Items** 

LABOR / INSTALLATION, INSTALL, TAMPA, LOCAL <15

\$425.00 1 \$425.00

SIGNAGE / DISPLAY, ORACAL VINYL, MEDIA ONLY, STICKER, 3MIL LAM, 16" MAX

\$0.00

\$0.00

STREET SIGNAGE, CUSTOM B2B REPLACEMENT BLADES AND FRAME

\$495.00

\$990.00

STREET SIGNAGE, CUSTOM
(1) DUAL STREET BLADES/STOP COMBO

\$1,392.60

\$1,392.60

PRE-TAX TOTAL \$2,807.60

**EST TAX** (.075)

\$0.00

TOTAL \$2,807.60

# **B2B Replacement Blades & Frame**

Qty: 1

36" x 9" B2B Blades (2 S/S Blades Total)

Upper/Lowercase, B Series Typeface Alum. .080 - HI Reflective Vinyl

Green Sign w/White Lettering 38" x 11" Frame: CSM EX Painted

# B2B Replacement Blades & Frame

Qty: 1

36" x 9" B2B Blades (2 S/S Blades Total) Alum. .080 - HI Reflective Vinyl

Alum. . . 080 - HI Reflective Vinyl Upper/Lowercase, B Series Typeface

Opper/Lowercase, b Series Typera Green Sign w/White Lettering 38" x 11" Frame: CSM EX Painted