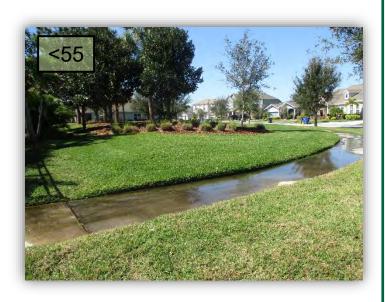

50. Is Sunrise continuing to monitor the Brown Patch Fungus on Nestall Ct.?

51. What is occurring with the turf at Hourglass Park & Hourglass Porkchop Park? It is extremely dry. (Pic 51)