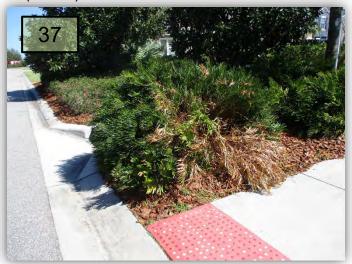

37. Cut out all damaged material from a Coontie Palm on the SW corner of Lantern View Park. (Pic 37)

- 38. Unfortunately, a lot of weeds have been covered up with mulch. These were to have been eradicated prior.
- 39. This area of turf on the east side of Lantern View Park needs to be cut out and replaced at Sunrise's expense. Both sides of Lantern View turf were replaced by former maintenance vendor late in their contract. (Pic 39)