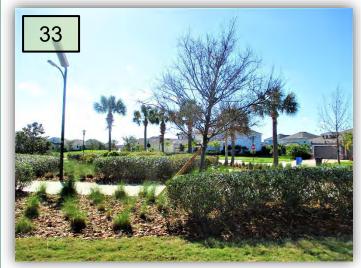

## Lantern Park, Lantern View Park, Rock-n-Roll Bowl

33. There are trees along the trail in Lantern Park that are leaning in the opposite direction from which they're staked. These need to be restaked. (Pic 33)