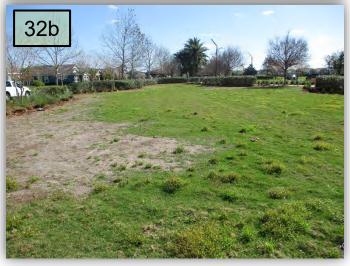

24. Sunrise has stated the problem turf area on the north side of Crest Point Park was caused by drought, high heat and operational challenges with the irrigation system. They are stating a prolonged period of time will be required for this to fully recover. (Pic 24)